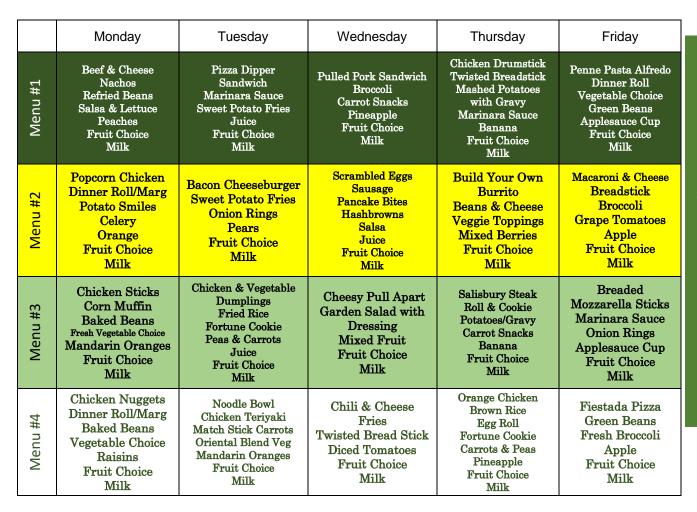

# Oregon City Schools Menu 9-12 Mar – May 2024

|    | Ma | rch 2 | 024       |               | April 2024 |    |    |           |              | May 2024 |    |    |           |          |
|----|----|-------|-----------|---------------|------------|----|----|-----------|--------------|----------|----|----|-----------|----------|
| M  | I  | W     | <u>Th</u> | <u>F</u>      | <u>M</u>   | I  | W  | <u>Th</u> | <u>F</u>     | <u>M</u> | I  | W  | <u>Th</u> | <u>F</u> |
|    |    |       |           | 1             | 1          | 2  | 3  | 4         | <del>5</del> |          |    | 1  | 2         | 3        |
| 4  | 5  | 6     | 7         | 8             | 8          | 9  | 11 | 11        | 12           | 6        | 7  | 8  | 9         | 10       |
| 11 | 12 | 13    | 14        | <del>15</del> | 15         | 16 | 17 | 18        | 19           | 13       | 14 | 15 | 16        | 17       |
| 18 | 19 | 20    | 21        | 22            | 22         | 23 | 24 | 25        | 26           | 20       | 21 | *  | *         | *        |
| 25 | 26 | 27    | 28        | <del>29</del> | 29         | 30 |    |           |              | 27       | 28 | 29 | 30        | 31       |
|    |    |       |           |               |            |    |    |           |              |          |    |    |           |          |

Follow the menu with each calendar day. The menu is based on a 4-week cycle. Each week is represented by a color. The menu is subject to change due to food availability.

This institution is an equal opportunity provider.