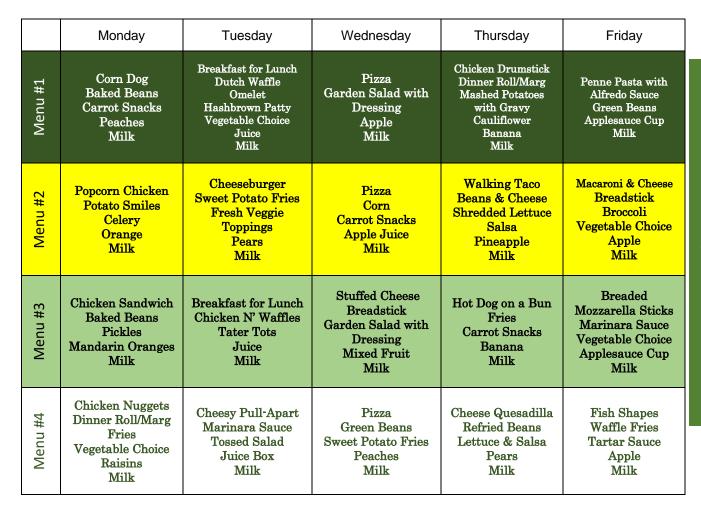

Follow the menu with each calendar day. The menu is based on a 4-week cycle. Each week is represented by a color. The menu is subject to change due to food availability.

This institution is an equal opportunity provider.